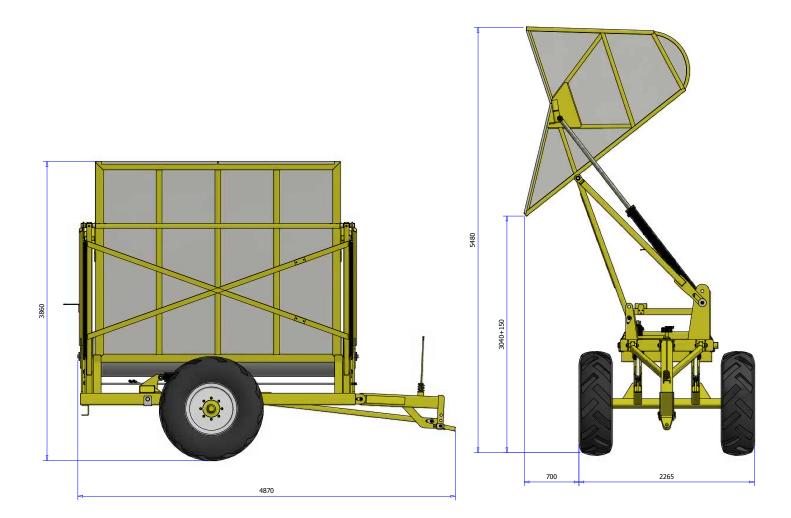

Www.colliermiller.com.au
AGRICULTURE
CME Farm Machinery

General Farm Machinery

| MODEL                                | СМСВ                                    |
|--------------------------------------|-----------------------------------------|
| CARRYING CAPACITY                    | 6 tonne                                 |
| OVERALL HEIGHT                       | 3860mm                                  |
| OVERALL WIDTH OF WHEELS              | 2265mm                                  |
| OVERALL TIPPING HEIGHT               | 5480mm                                  |
| MAXIMUM TIPPING HEIGHT               | 3040mm low setting, 3190mm high setting |
| OVERALL LENGTH                       | 4870mm                                  |
| MAXIMUM DRAW BAR PIN DIAMETER        | 38mm                                    |
| TYRE SIZE                            | 14.00x24 12 ply                         |
| TRACTOR REMOTES REQUIRED TO OPERATE  | 2 sets                                  |
| MAXIMUM TRAVELLING SPEED WHEN LOADED | 10 km/h                                 |
| TARE WEIGHT                          | 2400kg                                  |
| OPTION                               |                                         |
| HYDRAULIC POWER PACK                 | Yes                                     |