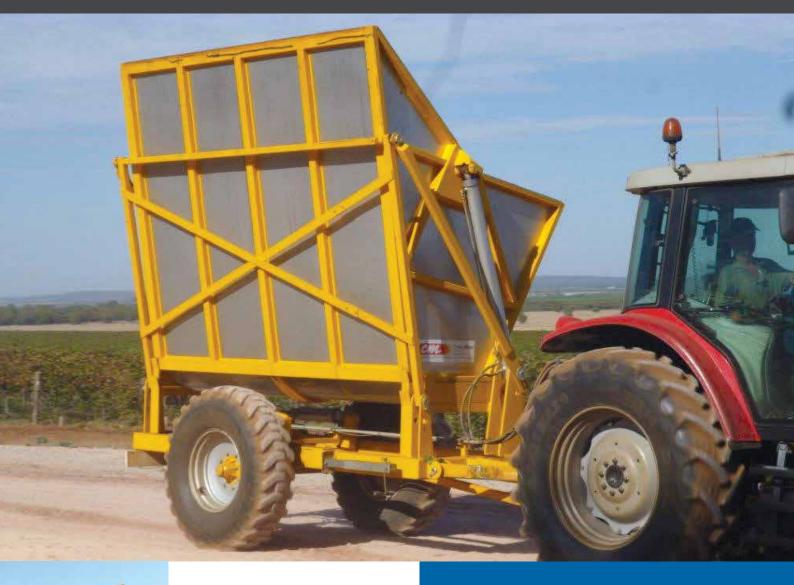

## **GRAPE CHASER BIN**

Introducing the third generation of Grape Chaser Bins designed for the viticultural industry and used in conjunction with grape harvesters.

Assisted by high lift hydraulic rams, these high capacity bins feature a new round bottom stainless steel tank design for ease of unloading.

## **FEATURES & BENEFITS**

- Fully Welded Stainless Tank
- Round Bottom Tank
- Six Tonne Payload
- High Lift Hydraulic Rams
- Self-Levelling Drawbar
- High Capacity Axles
- Strong RHS Frame
- Stable Design When Unloading
- Operation From Tractor Hydraulics