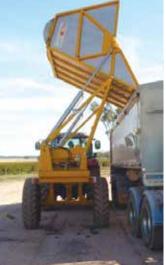

## **FEATURES & BENEFITS**

- Fully Welded Stainless Tank
- Round Bottom Tank
- Six Tonne Payload
- High Lift Hydraulic Rams
- Self-Levelling Drawbar
- High Capacity Axles
- Strong RHS Frame
- Stable Design When Unloading
- Operation From Tractor Hydraulics